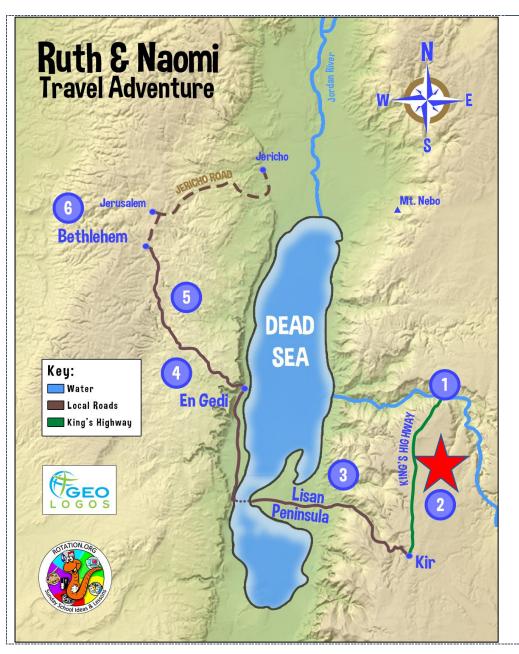

# Journey Station 2: Walking Down the King's Highway

#### Scan Me!





#### Journey Station 3: Crossing the Dead Sea

Scan Me!





Page 4 of 7



## Journey Station 5: Ascent of Ziz

Scan me!



Ascent of Ziz



### Journey Station 6: Bethlehem and the Threshing Floor

Scan Me!



The images and video linked to by the QR codes in this document can be found in the following online folder and copied from

https://bit.ly/3IiFPcH



These special map, images, and QR codes are part of the Rotation.org Writing Team's Story of Ruth "Geo Journey" lesson plan at

https://www.rotation.org/topic/wt-the-story-of-ruth-and-boaz-geography-workshop

See a complete list of all the lessons in this Ruth set at

https://www.rotation.org/forum/Writing-Team-Sunday-School-Lessons-Ruth-Naomi-Boaz

View more