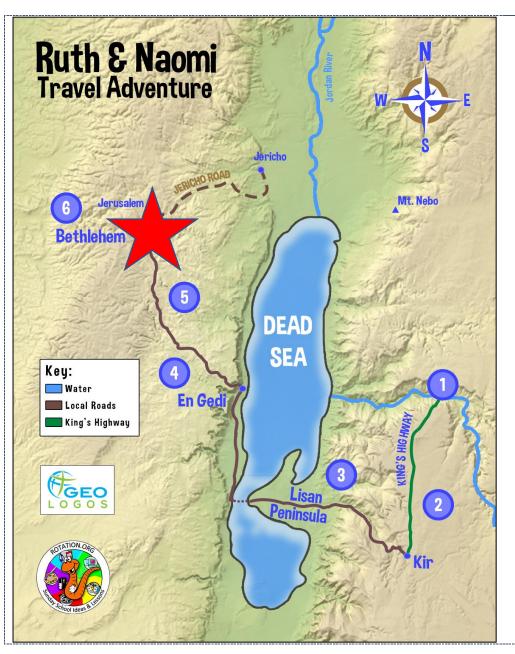

# Journey Station 2: Walking Down the King's Highway

#### Scan Me!

#### Journey Station 3: Crossing the Dead Sea

Scan Me!

Page 4 of 7

## Journey Station 5: Ascent of Ziz

Scan me!

Ascent of Ziz

### Journey Station 6: Bethlehem and the Threshing Floor

Scan Me!

The images and video linked to by the QR codes in this document can be found in the following online folder and copied from

https://bit.ly/3IiFPcH