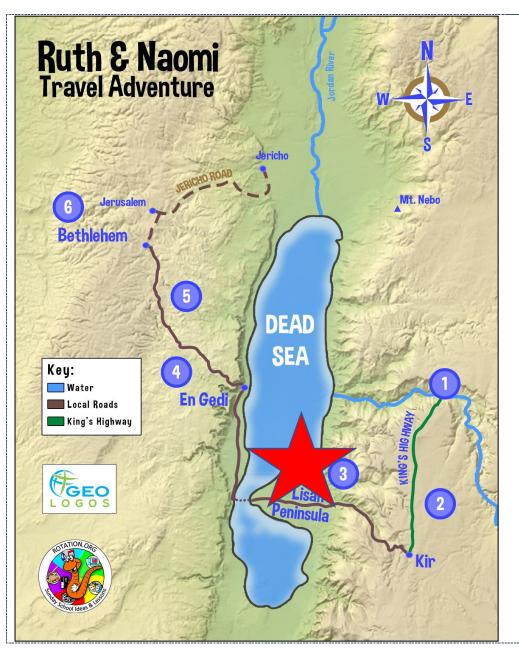

# Journey Station 2: Walking Down the King's Highway

#### Scan Me!





#### Journey Station 3: Crossing the Dead Sea

Scan Me!





Page 4 of 7



## Journey Station 5: Ascent of Ziz

Scan me!



Ascent of Ziz



### Journey Station 6: Bethlehem and the Threshing Floor

Scan Me!



The images and video linked to by the QR codes in this document can be found in the following online folder and copied from

https://bit.ly/3IiFPcH



These special map, images, and QR codes are part of the Rotation.org Writing Team's Story of Ruth "Geo Journey" lesson plan at

https://www.rotation.org/topic/wt-the-story-of-ruth-and-boaz-geography-workshop

See a complete list of all the lessons in this Ruth set at

https://www.rotation.org/forum/Writing-Team-Sunday-School-Lessons-Ruth-Naomi-Boaz

View more creative Writing Team lessons at

https://www.rotation.org/forum/writing-