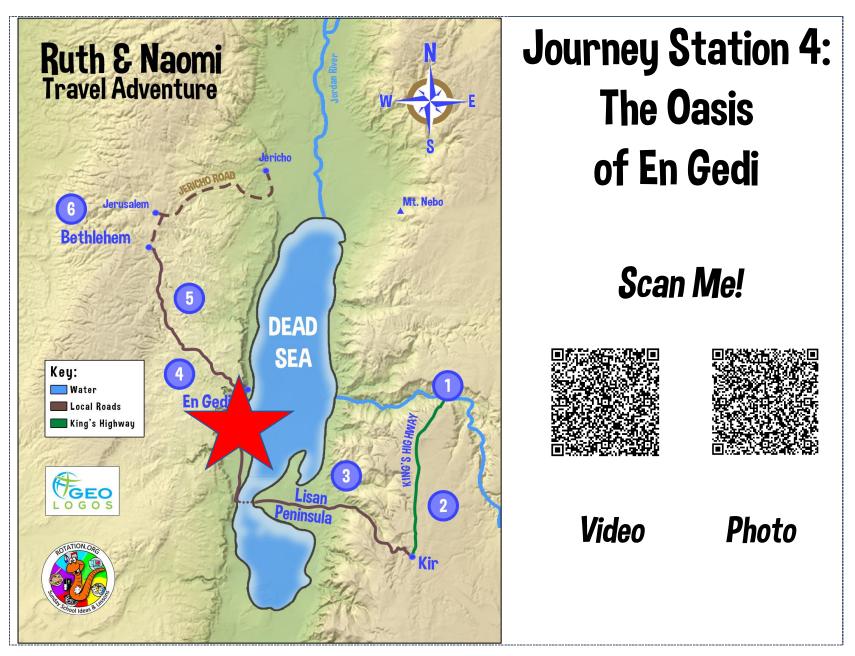

### Journey Station 6: Bethlehem and the Threshing Floor

Scan Me!

The images and video linked to by the QR codes in this document can be found in the following online folder and copied from

https://bit.ly/3IiFPcH