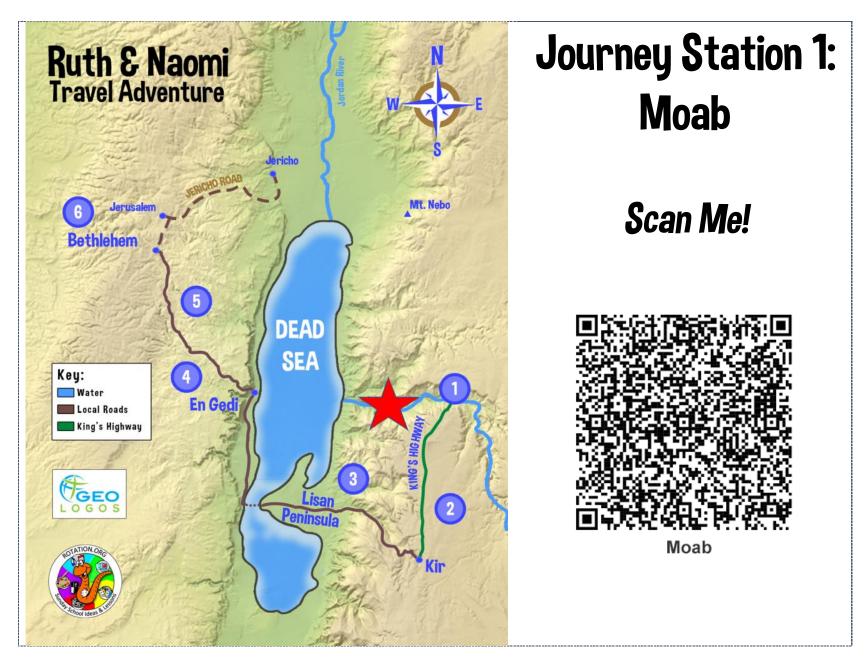

# Journey Station 2: Walking Down the King's Highway

#### Scan Me!





#### Journey Station 3: Crossing the Dead Sea

Scan Me!





Page 4 of 7



## Journey Station 5: Ascent of Ziz

Scan me!



Ascent of Ziz



### Journey Station 6: Bethlehem and the Threshing Floor

Scan Me!



The images and video linked to by the QR codes in this document can be found in the following online folder and copied from

https://bit.ly/3IiFPcH



These special map, images, and QR codes are part of the Rotation.org Writing Team's Story of Ruth "Geo Journey" lesson plan at

https://www.rotation.org/topic/wt-the-story-of-ruth-and-boaz-geography-workshop

See a complete list of all the lessons in this Ruth set at

https://www.rotation.org/forum/Writing-Team-Sunday-School-Lessons-Ruth-Naomi-Boaz

View mor