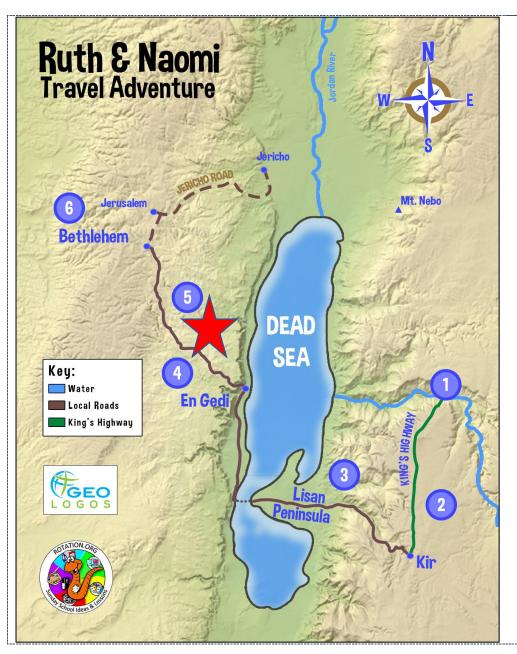

# Journey Station 2: Walking Down the King's Highway

#### Scan Me!





#### Journey Station 3: Crossing the Dead Sea

Scan Me!





Page 4 of 7



## Journey Station 5: Ascent of Ziz

Scan me!



Ascent of Ziz



### Journey Station 6: Bethlehem and the Threshing Floor

Scan Me!



The images and video linked to by the QR codes in this document can be found in the following online folder and copied from

https://bit.ly/3IiFPcH



These special map, images, and QR codes are part of the Rotation.org Writing Team's Story of Ruth "Geo Journey" lesson plan at

https://www.rotation.org/topic/wt-the-story-of-ruth-and-boaz-geography-workshop

See a complete list of all the lessons in this Ruth set at

https://www.rotation.org/forum/Writing-Team-Sunday-School-Lessons-Ruth-Naomi-Boaz

View more creative Writing Team lessons at

https://www.rotation.org/forum/writing-team-lesson-set-menu

Rotation.org is a non-profit, ecumenical Sunday School